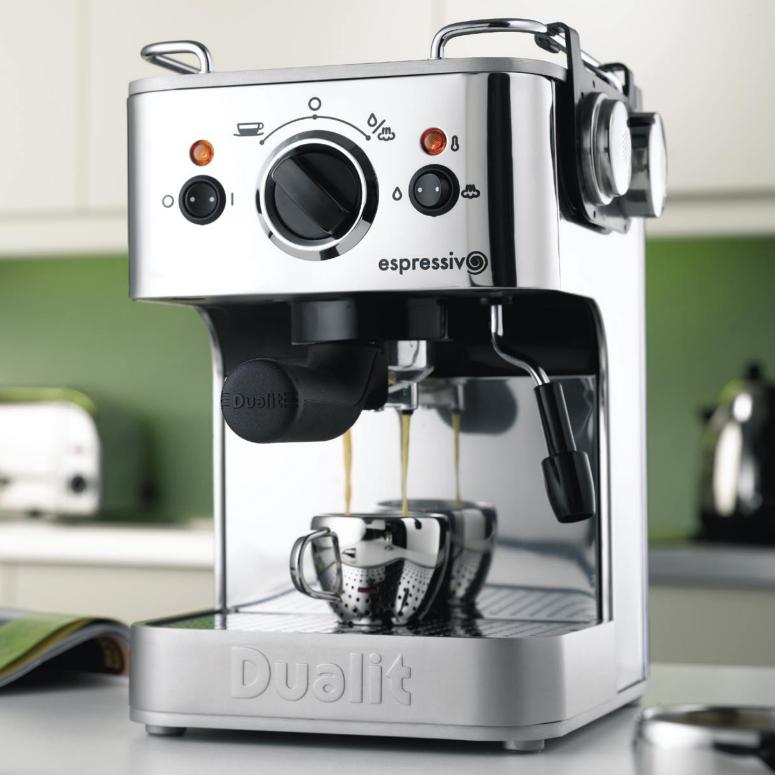

## espressivo

Why not make Dualit your very own kitchen barrista? The Espressivo is designed for the coffee enthusiast, with every element crafted to deliver the ultimate coffee; from a smooth espresso to a dense velvety latté. It is packed with user-friendly features, such as the self-priming 15 BAR pump delivering the ideal pressure for the perfect 'crema' and the Thermobloc water heating system providing hot water and steam instantly. The easy to use steaming and milk-frother, makes perfect foam for your cappuccino every time with the minimum of fuss. Because it's a Dualit, it's as hard working and reliable as it is stylish.

## Features:

- · Self priming 15 BAR pressure pump
- · Ready to go in less than 40 seconds
- · Thermobloc (water-heating on demand)
- · Instant hot water and constant steam
- · 1.5L removable water tank
- · Easy froth nozzle makes perfect foam
- Dualit quality stainless steel and cast aluminium body
- · Extra cup height clearance fits mug size
- · Large cup warming plate
- · Pop-up drip tray full indicator
- Three coffee options: single serve, dual serve and ESE pod
- Accessory holder keeps pods and froth nozzle to hand